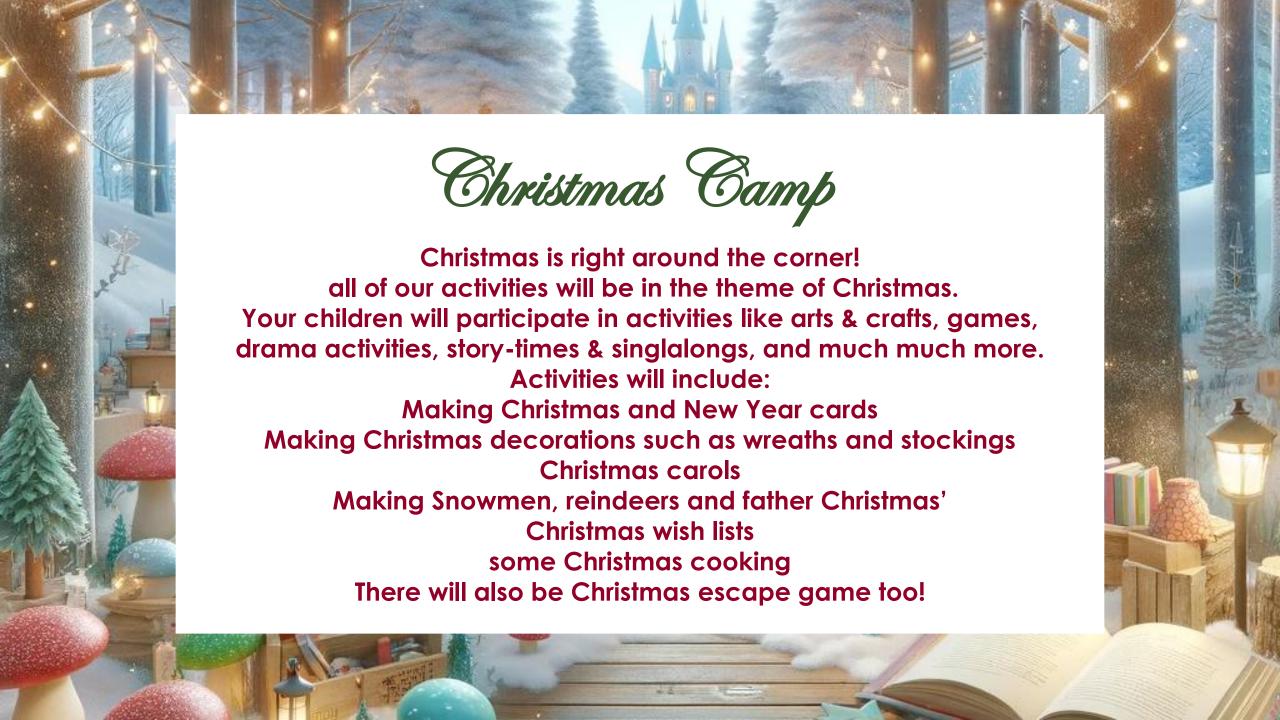

## Christmas Holiday Camps

2024

Monday 23<sup>rd</sup> – Friday 27<sup>th</sup>
Monday 30<sup>th</sup> Dec– Friday 3<sup>rd</sup> Jan
Except for Christmas Day and New Years Day

For children aged 3-6 & 7-11

DRAMA

ARTS & CRAFTS

FUN & GAMES

BAKING