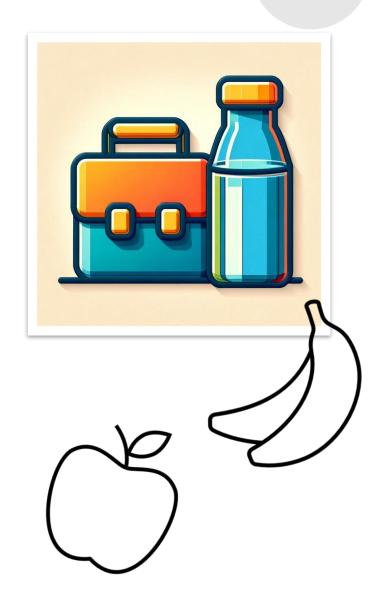

#### **LUNCH BREAK**

12:00 to 13:00

- Please provide a labelled lunchbox and water bottle for your children.
- At SAME Club, we keep your kids' lunches fresh in the fridge and warm them up at mealtime.